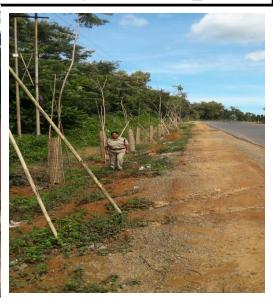

## Road side (NH-8) Beautification and Plantation with Long tree saplings (RBPT) - A Success story in Tripura

Implementing Agency: Forest Department, Govt. of Tripura

Fund: Mahatma Gandhi NREGS

#### **Introduction:**

To beautify the National Highways with participation of the community, private sector and Government agencies the Hon'ble Chief Minister of Tripura emphasized planting of tree seedlings on both sides of the NH 8[44] from Amtali to Sabroom. Accordingly, Forest department initiated the plan for utilizing the Tall Tree Sapling[TTS] on both sides of newly widened National Highway covering 4 districts West Tripura, Sepahijala, Gomati and South Districts and successfully implemented the plantation programme within a short span of time in the year 2019.

## Road side (NH-8) Beatification and Plantation with Long tree saplings (RBPT) - A Success story in Tripura