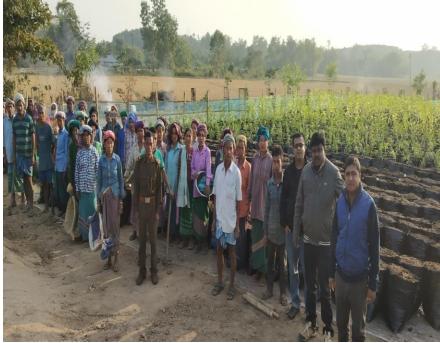

Mass people participation was main focus of intensive plantation and other activities to create awareness.

### JSA –School Students involved in shramdaan Activities