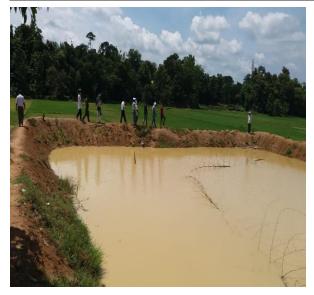

ion was main focus of intensive plantation and other activities to create awareness.

### Jal Shakti Abhiyan -A Success story in Khowai District

#### **Achievement at a glance-**

- 628 hectare intensive block plantation including 20 hectare plantation with contour trench.
- 70 km river side plantation for preventing soil erosion.
- Creation of nurseries with10 lakh seedlings and 27 farm ponds created.
- More than 5 lakh seedlings planted.
- 60000 unskilled person-days created.
- 5000 adults, 5000 school students involved in shramdaan activities



### JSA –School Students involved in shramdaan Activities









### JSA –Intensive block plantation & River side Plantation









### JSA –Intensive block plantation & River side Plantation









## JSA –Farm Pond and Nursery Created













## Road side (NH-8) Beautification and Plantation with Long tree saplings (RBPT) - A Success story in Tripura

Implementing Agency: Forest Department, Govt. of Tripura

Fund: Mahatma Gandhi NREGS

#### **Introduction:**

To beautify the National Highways with participation of the community, private sector and Government agencies the Hon'ble Chief Minister of Tripura emphasized planting of tree seedlings on both sides of the NH 8[44] from Amtali to Sabroom. Accordingly, Forest department initiated the plan for utilizing the Tall Tree Sapling[TTS] on both sides of newly widened National Highway covering 4 districts West Tripura, Sepahijala, Gomati and South Districts and successfully implemented the plantation programme within a short span of time in the year 2019.

## Road side