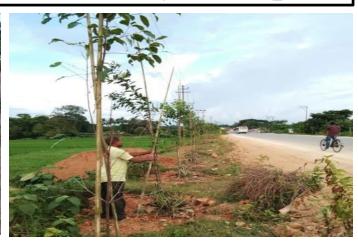

# Road side (NH-8) Beatification and Plantation with Long tree saplings (RBPT) - A Success story in Tripura