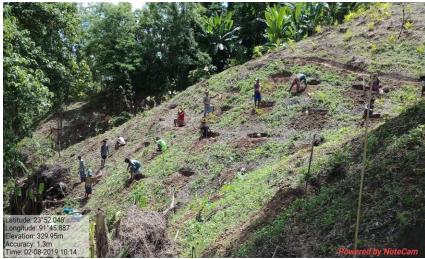

e plantation and water conservation structures under Mahatma Gandhi NREGA, CAMPA, NAP etc.

Mass people participation was main focus of intensive plantation and other activities to create awareness.

### Jal Shakti Abhiyan -A Success story in Khowai District

#### **Achievement at a glance-**

- 628 hectare intensive block plantation including 20 hectare plantation with contour trench.
- 70 km river side plantation for preventing soil erosion.
- Creation of nurseries with10 lakh seedlings and 27 farm ponds created.
- More than 5 lakh seedlings planted.
- 60000 unskilled person-days created.
- 5000 adults, 5000 school students involved in shramdaan activities



### JSA –School Students involved in shramdaan Activities









### JSA –Intensive block plantation & River side Plantation









### JSA –Intensive block plantation & River side Plantation









## JSA –Farm Pond and Nursery Created













## Road side (NH-8) Beautification and Plantation with Long tree saplings (RBPT) - A Success story in Tripura

Implementing Agency: Forest Department, Govt. of Tripura

Fund: Mahatma Gandhi NREGS

#### **Introduction:**

To beautify the National Highways with participation of the community, private sector and Government agencies the Hon'ble Chief Minister of Tripura emphasized planting of tree seedlings on both sides of the NH 8[44] from Amtali to Sabroom. Accordingly, Forest department initiated the plan for utilizing the Tall Tree Sapling[TTS] on both sides of newly widened National Highway covering 4 districts West Tripura, Sepahijala, Gomati and South Districts