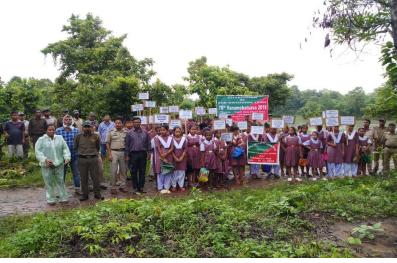

vention towards intensive plantation and water conservation

Intensive plantation and water conservation structures under Mahatma Gandhi NREGA, CAMPA, NAP etc.

Mass people participation was main focus of intensive plantation and other activities to create awareness.

### Jal Shakti Abhiyan -A Success story in Khowai District

#### **Achievement at a glance-**

- 628 hectare intensive block plantation including 20 hectare plantation with contour trench.
- 70 km river side plantation for preventing soil erosion.
- Creation of nurseries with10 lakh seedlings and 27 farm ponds created.
- More than 5 lakh seedlings planted.
- 60000 unskilled person-days created.
- 5000 adults, 5000 school students involved in shramdaan activities



### JSA –School Students involved in shramdaan Activities









### JSA –Intensive block plantation & River side Plantation









### JSA –Intensive block plantation & River side Plantation









## JSA –Farm Pond and Nursery Created













## Road side (NH-8) Beautification and Plantation with Long tree saplings (RBPT) - A Success story in Tripura

Implementing Agency: Forest Department, Govt. of Tripura

Fund: Mahatma Gandhi NREGS

#### **Introduction:**

To beautify the National Highways with participation of the community, private sector and Government agencies the Hon'ble Chief Minister of Tripura emphasized planting of tree seedlings on both sides of the NH 8[44] from Amtali to Sabroom. Accordingly, Forest department initiated the plan for utilizing the Tall Tree Sapling[TTS] on both sides of newly widened National Highway cover