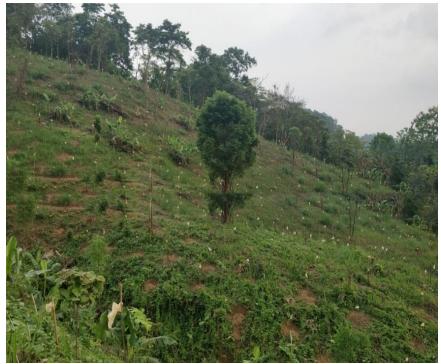

#### **Introduction:**

To beautify the National Highways with participation of the community, private sector and Government agencies the Hon'ble Chief Minister of Tripura emphasized planting of tree seedlings on both sides of the NH 8[44] from Amtali to Sabroom. Accordingly, Forest department initiated the plan for utilizing the Tall Tree Sapling[TTS] on both sides of newly widened National Highway covering 4 districts West Tripura, Sepahijala, Gomati and South Districts and successfully implemented the plantation programme within a short span of time in the year 2019.

## Road side (NH-8) Beatification and Plantation with Long tree saplings (RBPT) - A Success story in Tripura