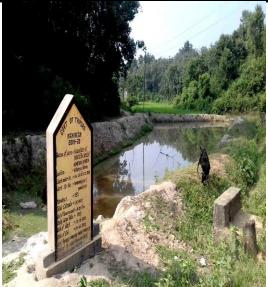

#### **Achievement at a glance-**

- 628 hectare intensive block plantation including 20 hectare plantation with contour trench.
- 70 km river side plantation for preventing soil erosion.
- Creation of nurseries with10 lakh seedlings and 27 farm ponds created.
- More than 5 lakh seedlings planted.
- 60000 unskilled person-days created.
- 5000 adults, 5000 school students involved in shramdaan activities

## JSA –Farm Pond and Nursery Created