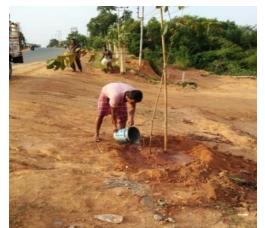

## Road side (NH-8) Beatification and Plantation with Long tree saplings (RBPT) - A Success story in Tripura