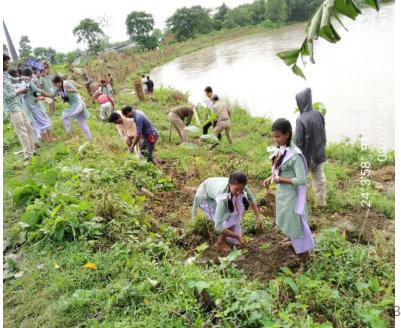

Mass people participation was main focus of intensive plantation and other activities to create awareness.

### JSA –School Students involved in shramdaan Activities