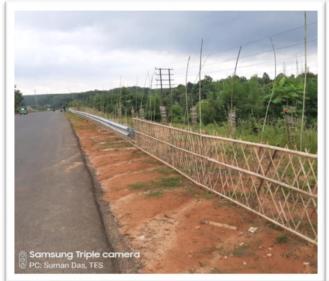

#### **Introduction:**

To beautify the National Highways with participation of the community, private sector and Government agencies the Hon'ble Chief Minister of Tripura emphasized planting of tree seedlings on both sides of the NH 8[44] from Amtali to Sabroom. Accordingly, Forest department initiated the plan for utilizing the Tall Tree Sapling[TTS] on both sides of newly widened National Highway covering 4 districts West Tripura, Sepahijala, Gomati and South Districts and successfully implemented the plantation programme within a short span of time in the year 2019.

## Road side (NH-8) Beatification and Plantation with Long tree saplings (RBPT) - A Success story in Tripura