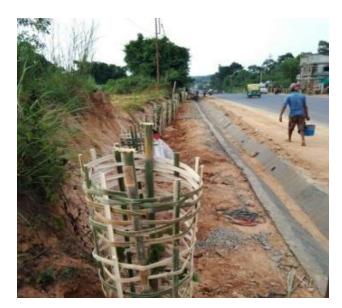

## Road side (NH-8) Beautification and Plantation with Long tree saplings (RBPT) - A Success story in Tripura

Implementing Agency: Forest Department, Govt. of Tripura

Fund: Mahatma Gandhi NREGS

#### **Introduction:**

To beautify the National Highways with participation of the community, private sector and Government agencies the Hon'ble Chief Minister of Tripura emphasized planting of tree seedlings on both sides of the NH 8[44] from Amtali to Sabroom. Accordingly, Forest department initiated the plan for utilizing the Tall Tree Sapling[TTS] on both sides of newly widened National Highway covering 4 districts West Tripura, Sepahijala, Gomati and South Districts and successfully implemented the plantation programme within a short span of time in the year 2019.

## Road side (NH-8) Beatification and Plantation with Long tree saplings (RBPT) - A Success story in Tripura