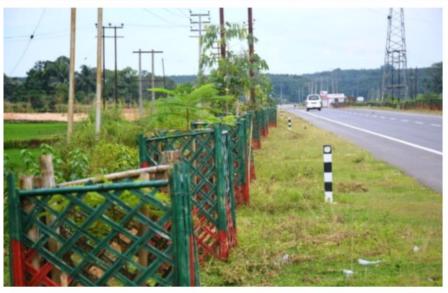

## Road side (NH-8) Beatification and Plantation with Long tree saplings (RBPT) - A Success story in Tripura

# Road side (NH-8) Beatification and Plantation with Long tree saplings (RBPT) - A Success story in Tripura