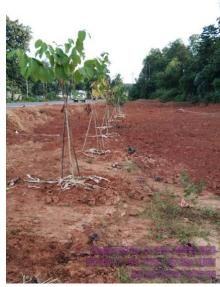

## Road side (NH-8) Beautification and Plantation with Long tree saplings (RBPT) - A Success story in Tripura

Implementing Agency: Forest Department, Govt. of Tripura

Fund: Mahatma Gandhi NREGS

#### **Introduction:**

To beautify the National Highways with participation of the community, private sector and Government agencies the Hon'ble Chief Minister of Tripura emphasized planting of tree seedlings on both sides of the NH 8[44] from Amtali to Sabroom. Accordingly, Forest department initiated the plan for utilizing the Tall Tree Sapling[TTS] on both sides of newly widened National Highway covering 4 districts West Tripura, Sepahijala, Gomati and South Districts and successfully implemented the plantation programme within a short span of time in the year 2019.

## Road side (NH-8) Beatification and Plantation with Long tree saplings (RBPT) - A Success story in Tripura