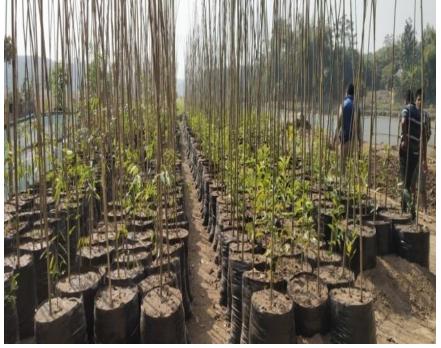

| 16                                           | 0                                            | Municipal area - 4<br>km<br>Non plantable -7km        |
| South      | 68                          | 53.5                                         | 0                                            | Municipal area - 2<br>km<br>Non plantable -12.5<br>km |
| Total      | 123.70                      | 84.20+9=93.2                                 | 6.0                                          | 33.50                                                 |

## Road side (NH-8) Beatification and Plantation with Long tree saplings (RBPT) - A Success story in Tripura













## Road side (NH-8) Beatification and Plantation with Long tree saplings (RBPT) - A Success story in Tripura











# Road side (NH-8) Beatification and Plantation with Long tree saplings (RBPT) - A Success story in Tripura