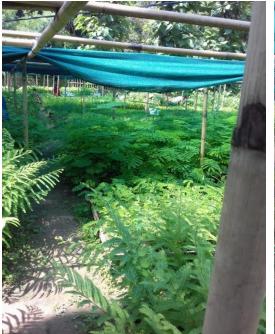

main focus of intensive plantation and other activities to create awareness.

### Jal Shakti Abhiyan -A Success story in Khowai District

#### **Achievement at a glance-**

- 628 hectare intensive block plantation including 20 hectare plantation with contour trench.
- 70 km river side plantation for preventing soil erosion.
- Creation of nurseries with10 lakh seedlings and 27 farm ponds created.
- More than 5 lakh seedlings planted.
- 60000 unskilled person-days created.
- 5000 adults, 5000 school students involved in shramdaan activities



### JSA –School Students involved in shramdaan Activities









### JSA –Intensive block plantation & River side Plantation









### JSA –Intensive block plantation & River side Plantation









## JSA –Farm Pond and Nursery Created













## Road side (NH-8) Beautification and Plantation with Long tree saplings (RBPT) - A Success story in Tripura

Implementing Agency: Forest Department, Govt. of Tripura

Fund: Mahatma Gandhi NREGS

#### **Introduction:**

To beautify the National Highways with participation of the community, private sector and Government agencies the Hon'ble Chief Minister of Tripura emphasized planting of tree seedlings on both sides of the NH 8[44] from Amtali to Sabroom. Accordingly, Forest department initiated the plan for utilizing the Tall Tree Sapling[TTS] on both sides of newly widened National Highway covering 4 districts West Tripura, Sepahijala, Gomati and South Districts and successfully implemented the plantation programme within a short span of time in the year 2019.

## Road side (NH-8) B