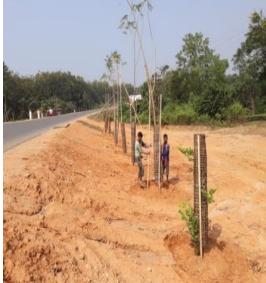

## Road side (NH-8) Beautification and Plantation with Long tree saplings (RBPT) - A Success story in Tripura

Implementing Agency: Forest Department, Govt. of Tripura

Fund: Mahatma Gandhi NREGS

#### **Introduction:**

To beautify the National Highways with participation of the community, private sector and Government agencies the Hon'ble Chief Minister of Tripura emphasized planting of tree seedlings on both sides of the NH 8[44] from Amtali to Sabroom. Accordingly, Forest department initiated the plan for utilizing the Tall Tree Sapling[TTS] on both sides of newly widened National Highway covering 4 districts West Tripura, Sepahijala, Gomati and South Districts and successfully implemented the plantation programme within a short span of time in the year 2019.

# Road side (NH-8) Beatification and Plantation with Long tree saplings (RBPT) - A Success story in Tripura