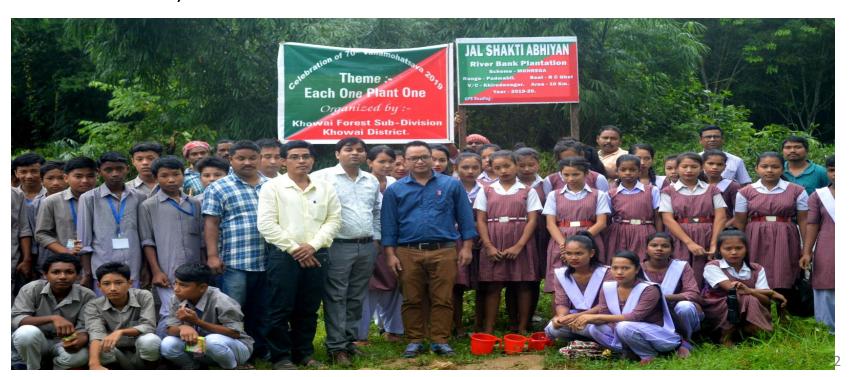

### Jal Shakti Abhiyan -A Success story in Khowai District

Mass people participation was main focus of intensive plantation and other activities to create awareness.

#### **Achievement at a glance-**

- 628 hectare intensive block plantation including 20 hectare plantation with contour trench.
- 70 km river side plantation for preventing soil erosion.
- Creation of nurseries with10 lakh seedlings and 27 farm ponds created.
- More than 5 lakh seedlings planted.
- 60000 unskilled person-days created.
- 5000 adults, 5000 school students involved in shramdaan activities