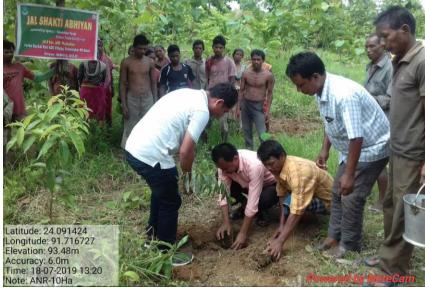

REGA, CAMPA, NAP etc.

Mass people participation was main focus of intensive plantation and other activities to create awareness.

### Jal Shakti Abhiyan -A Success story in Khowai District

#### **Achievement at a glance-**

- 628 hectare intensive block plantation including 20 hectare plantation with contour trench.
- 70 km river side plantation for preventing soil erosion.
- Creation of nurseries with10 lakh seedlings and 27 farm ponds created.
- More than 5 lakh seedlings planted.
- 60000 unskilled person-days created.
- 5000 adults, 5000 school students involved in shramdaan activities



### JSA –School Students involved in shramdaan Activities









### JSA –Intensive block plantation & River side Plantation









### JSA –Intensive block plantation & River side Plantation









## JSA –Farm Pond and Nursery Created













## Road side (NH-8) Beautification and Plantation with Long tree saplings (RBPT) - A Success story in Tripura

Implementing Agency: Forest Department, Govt. of Tripura

Fund: Mahatma Gandhi NREGS

#### **Introduction:**

To beautify the National Highways with participation of the community, private sector and Government agencies the Hon'ble Chief Minister of Tripura emphasized planting of tree seedlings on both sides of the NH 8[44] from Amtali to Sabroom. Accordingly, Forest department initiated the plan for utilizing the Tall Tree Sapling[TTS] on both sides of newly widened National Highway covering 4 districts West Tripura, Sepahijala, Gomati and South Districts and successfully implemented the plantation programme within a short