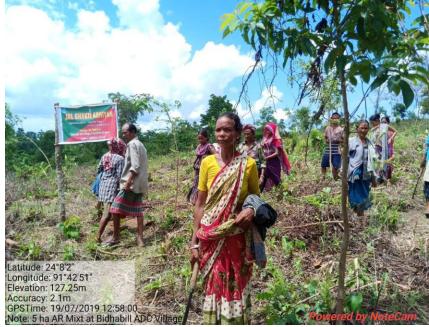

Mass people participation was main focus of intensive plantation and other activities to create awareness.

### JSA –Intensive block plantation & River side Plantation