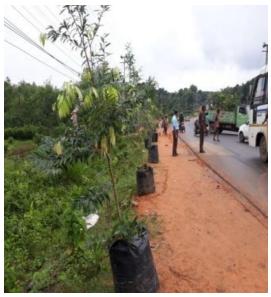

## Road side (NH-8) Beautification and Plantation with Long tree saplings (RBPT) - A Success story in Tripura

Implementing Agency: Forest Department, Govt. of Tripura

Fund: Mahatma Gandhi NREGS

#### **Introduction:**

To beautify the National Highways with participation of the community, private sector and Government agencies the Hon'ble Chief Minister of Tripura emphasized planting of tree seedlings on both sides of the NH 8[44] from Amtali to Sabroom. Accordingly, Forest department initiated the plan for utilizing the Tall Tree Sapling[TTS] on both sides of newly widened National Highway covering 4 districts West Tripura, Sepahijala, Gomati and South Districts and successfully implemented the plantation programme within a short span of time in the year 2019.

## Road side (NH-8) Beatification and Plantation with Long tree saplings (RBPT) - A Success story in Tripura