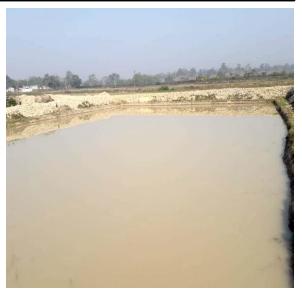

was main focus of intensive plantation and other activities to create awareness.

### Jal Shakti Abhiyan -A Success story in Khowai District

#### **Achievement at a glance-**

- 628 hectare intensive block plantation including 20 hectare plantation with contour trench.
- 70 km river side plantation for preventing soil erosion.
- Creation of nurseries with10 lakh seedlings and 27 farm ponds created.
- More than 5 lakh seedlings planted.
- 60000 unskilled person-days created.
- 5000 adults, 5000 school students involved in shramdaan activities



### JSA –School Students involved in shramdaan Activities









### JSA –Intensive block plantation & River side Plantation









### JSA –Intensive block plantation & River side Plantation









## JSA –Farm Pond and Nursery Created













## Road side (NH-8) Beautification and Plantation with Long tree saplings (RBPT) - A Success story in Tripura

Implementing Agency: Forest Department, Govt. of Tripura

Fund: Mahatma Gandhi NREGS

#### **Introduction:**

To beautify the National Highways with participation of the community, private sector and Government agencies the Hon'ble Chief Minister of Tripura emphasized planting of tree seedlings on both sides of the NH 8[44] from Amtali to Sabroom. Accordingly, Forest department initiated the plan for utilizing the Tall Tree Sapling[TTS] on both sides of newly widened National Highway covering 4 districts West Tripura, Sepahijala, Gomati and South Districts and successfully implemented the plantation programme within a short span of time in the year 2019.

## Road side (NH-