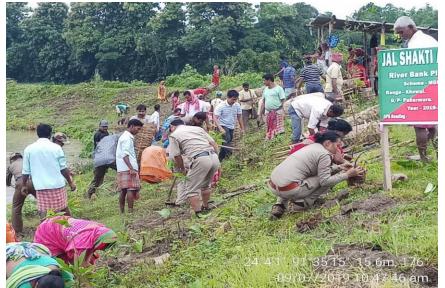

Mass people participation was main focus of intensive plantation and other activities to create awareness.

#### **Achievement at a glance-**

- 628 hectare intensive block plantation including 20 hectare plantation with contour trench.
- 70 km river side plantation for preventing soil erosion.
- Creation of nurseries with10 lakh seedlings and 27 farm ponds created.
- More than 5 lakh seedlings planted.
- 60000 unskilled person-days created.
- 5000 adults, 5000 school students involved in shramdaan activities