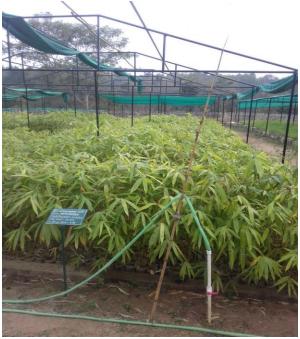

s main focus of intensive plantation and other activities to create awareness.

### Jal Shakti Abhiyan -A Success story in Khowai District

#### **Achievement at a glance-**

- 628 hectare intensive block plantation including 20 hectare plantation with contour trench.
- 70 km river side plantation for preventing soil erosion.
- Creation of nurseries with10 lakh seedlings and 27 farm ponds created.
- More than 5 lakh seedlings planted.
- 60000 unskilled person-days created.
- 5000 adults, 5000 school students involved in shramdaan activities



### JSA –School Students involved in shramdaan Activities









### JSA –Intensive block plantation & River side Plantation









### JSA –Intensive block plantation & River side Plantation









## JSA –Farm Pond and Nursery Created













## Road side (NH-8) Beautification and Plantation with Long tree saplings (RBPT) - A Success story in Tripura

Implementing Agency: Forest Department, Govt. of Tripura

Fund: Mahatma Gandhi NREGS

#### **Introduction:**

To beautify the National Highways with participation of the community, private sector and Government agencies the Hon'ble Chief Minister of Tripura emphasized planting of tree seedlings on both sides of the NH 8[44] from Amtali to Sabroom. Accordingly, Forest department initiated the plan for utilizing the Tall Tree Sapling[TTS] on both sides of newly widened National Highway covering 4 districts West Tripura, Sepahijala, Gomati and South Districts and successfully implemented the plantation programme within a short span of time in the year 2019.

## Road side (NH-8)