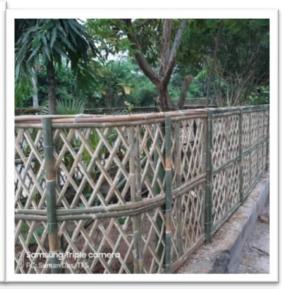

nicipal area - 4<br>km<br>Non plantable -7km        |
| South      | 68                          | 53.5                                         | 0                                            | Municipal area - 2<br>km<br>Non plantable -12.5<br>km |
| Total      | 123.70                      | 84.20+9=93.2                                 | 6.0                                          | 33.50                                                 |

## Road side (NH-8) Beatification and Plantation with Long tree saplings (RBPT) - A Success story in Tripura













## Road side (NH-8) Beatification and Plantation with Long tree saplings (RBPT) - A Success story in Tripura











# Road side (NH-8) Beatification and Plantation with Long tree saplings (RBPT) - A Success story in Tripura