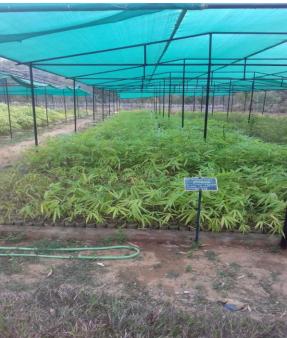

in focus of intensive plantation and other activities to create awareness.

### Jal Shakti Abhiyan -A Success story in Khowai District

#### **Achievement at a glance-**

- 628 hectare intensive block plantation including 20 hectare plantation with contour trench.
- 70 km river side plantation for preventing soil erosion.
- Creation of nurseries with10 lakh seedlings and 27 farm ponds created.
- More than 5 lakh seedlings planted.
- 60000 unskilled person-days created.
- 5000 adults, 5000 school students involved in shramdaan activities



### JSA –School Students involved in shramdaan Activities









### JSA –Intensive block plantation & River side Plantation









### JSA –Intensive block plantation & River side Plantation









## JSA –Farm Pond and Nursery Created













## Road side (NH-8) Beautification and Plantation with Long tree saplings (RBPT) - A Success story in Tripura

Implementing Agency: Forest Department, Govt. of Tripura

Fund: Mahatma Gandhi NREGS

#### **Introduction:**

To beautify the National Highways with participation of the community, private sector and Government agencies the Hon'ble Chief Minister of Tripura emphasized planting of tree seedlings on both sides of the NH 8[44] from Amtali to Sabroom. Accordingly, Forest department initiated the plan for utilizing the Tall Tree Sapling[TTS] on both sides of newly widened National Highway covering 4 districts West Tripura, Sepahijala, Gomati and South Districts and successfully implemented the plantation programme within a short span of time in the year 2019.

## Road side (NH-8) Bea