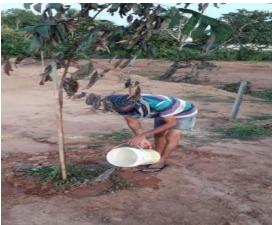

## Road side (NH-8) Beatification and Plantation with Long tree saplings (RBPT) - A Success story in Tripura