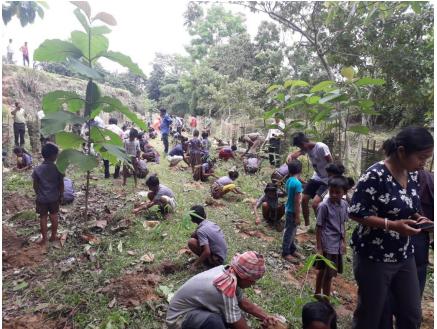

GA, CAMPA, NAP etc.

Mass people participation was main focus of intensive plantation and other activities to create awareness.

### Jal Shakti Abhiyan -A Success story in Khowai District

#### **Achievement at a glance-**

- 628 hectare intensive block plantation including 20 hectare plantation with contour trench.
- 70 km river side plantation for preventing soil erosion.
- Creation of nurseries with10 lakh seedlings and 27 farm ponds created.
- More than 5 lakh seedlings planted.
- 60000 unskilled person-days created.
- 5000 adults, 5000 school students involved in shramdaan activities



### JSA –School Students involved in shramdaan Activities









### JSA –Intensive block plantation & River side Plantation









### JSA –Intensive block plantation & River side Plantation









## JSA –Farm Pond and Nursery Created













## Road side (NH-8) Beautification and Plantation with Long tree saplings (RBPT) - A Success story in Tripura

Implementing Agency: Forest Department, Govt. of Tripura

Fund: Mahatma Gandhi NREGS

#### **Introduction:**

To beautify the National Highways with participation of the community, private sector and Government agencies the Hon'ble Chief Minister of Tripura emphasized planting of tree seedlings on both sides of the NH 8[44] from Amtali to Sabroom. Accordingly, Forest department initiated the plan for utilizing the Tall Tree Sapling[TTS] on both sides of newly widened National Highway covering 4 districts West Tripura, Sepahijala, Gomati and South Districts and successfully implemented the plantation programme within a short sp