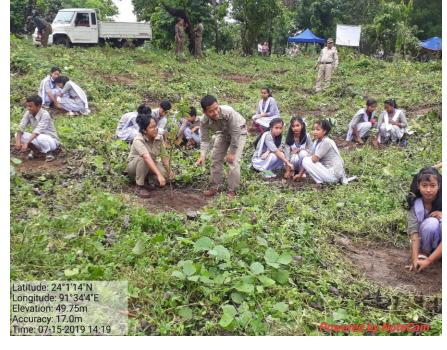

ntion towards intensive plantation and water conservation

Intensive plantation and water conservation structures under Mahatma Gandhi NREGA, CAMPA, NAP etc.

Mass people participation was main focus of intensive plantation and other activities to create awareness.

### Jal Shakti Abhiyan -A Success story in Khowai District

#### **Achievement at a glance-**

- 628 hectare intensive block plantation including 20 hectare plantation with contour trench.
- 70 km river side plantation for preventing soil erosion.
- Creation of nurseries with10 lakh seedlings and 27 farm ponds created.
- More than 5 lakh seedlings planted.
- 60000 unskilled person-days created.
- 5000 adults, 5000 school students involved in shramdaan activities



### JSA –School Students involved in shramdaan Activities









### JSA –Intensive block plantation & River side Plantation









### JSA –Intensive block plantation & River side Plantation









## JSA –Farm Pond and Nursery Created













## Road side (NH-8) Beautification and Plantation with Long tree saplings (RBPT) - A Success story in Tripura

Implementing Agency: Forest Department, Govt. of Tripura

Fund: Mahatma Gandhi NREGS

#### **Introduction:**

To beautify the National Highways with participation of the community, private sector and Government agencies the Hon'ble Chief Minister of Tripura emphasized planting of tree seedlings on both sides of the NH 8[44] from Amtali to Sabroom. Accordingly, Forest department initiated the plan for utilizing the Tall Tree Sapling[TTS] on both sides of newly widened National Highway coverin