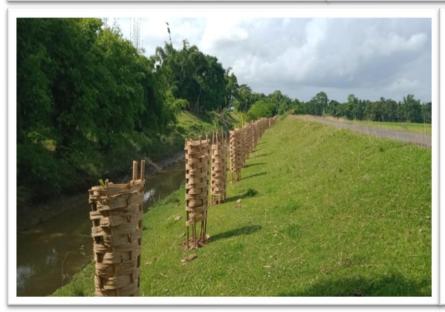

cipal area - 4<br>km<br>Non plantable -7km        |
| South      | 68                          | 53.5                                         | 0                                            | Municipal area - 2<br>km<br>Non plantable -12.5<br>km |
| Total      | 123.70                      | 84.20+9=93.2                                 | 6.0                                          | 33.50                                                 |

## Road side (NH-8) Beatification and Plantation with Long tree saplings (RBPT) - A Success story in Tripura













## Road side (NH-8) Beatification and Plantation with Long tree saplings (RBPT) - A Success story in Tripura











# Road side (NH-8) Beatification and Plantation with Long tree saplings (RBPT) - A Success story in Tripura