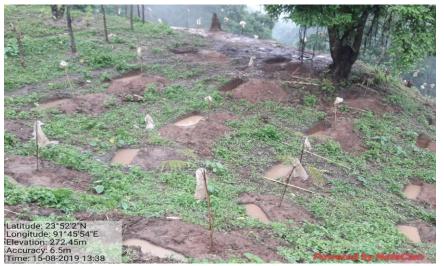

ive plantation and water conservation structures under Mahatma Gandhi NREGA, CAMPA, NAP etc.

Mass people participation was main focus of intensive plantation and other activities to create awareness.

### Jal Shakti Abhiyan -A Success story in Khowai District

#### **Achievement at a glance-**

- 628 hectare intensive block plantation including 20 hectare plantation with contour trench.
- 70 km river side plantation for preventing soil erosion.
- Creation of nurseries with10 lakh seedlings and 27 farm ponds created.
- More than 5 lakh seedlings planted.
- 60000 unskilled person-days created.
- 5000 adults, 5000 school students involved in shramdaan activities



### JSA –School Students involved in shramdaan Activities









### JSA –Intensive block plantation & River side Plantation









### JSA –Intensive block plantation & River side Plantation









## JSA –Farm Pond and Nursery Created













## Road side (NH-8) Beautification and Plantation with Long tree saplings (RBPT) - A Success story in Tripura

Implementing Agency: Forest Department, Govt. of Tripura

Fund: Mahatma Gandhi NREGS

#### **Introduction:**

To beautify the National Highways with participation of the community, private sector and Government agencies the Hon'ble Chief Minister of Tripura emphasized planting of tree seedlings on both sides of the NH 8[44] from Amtali to Sabroom. Accordingly, Forest department initiated the plan for utilizing the Tall Tree Sapling[TTS] on both sides of newly widened National Highway covering 4 districts West Tripura, Sepahijala, Gomati and South District