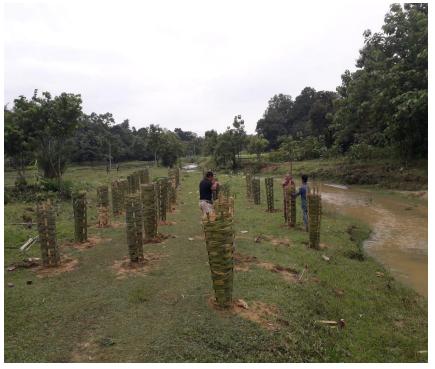

antation and water conservation structures under Mahatma Gandhi NREGA, CAMPA, NAP etc.

Mass people participation was main focus of intensive plantation and other activities to create awareness.

### Jal Shakti Abhiyan -A Success story in Khowai District

#### **Achievement at a glance-**

- 628 hectare intensive block plantation including 20 hectare plantation with contour trench.
- 70 km river side plantation for preventing soil erosion.
- Creation of nurseries with10 lakh seedlings and 27 farm ponds created.
- More than 5 lakh seedlings planted.
- 60000 unskilled person-days created.
- 5000 adults, 5000 school students involved in shramdaan activities



### JSA –School Students involved in shramdaan Activities









### JSA –Intensive block plantation & River side Plantation









### JSA –Intensive block plantation & River side Plantation









## JSA –Farm Pond and Nursery Created













## Road side (NH-8) Beautification and Plantation with Long tree saplings (RBPT) - A Success story in Tripura

Implementing Agency: Forest Department, Govt. of Tripura

Fund: Mahatma Gandhi NREGS

#### **Introduction:**

To beautify the National Highways with participation of the community, private sector and Government agencies the Hon'ble Chief Minister of Tripura emphasized planting of tree seedlings on both sides of the NH 8[44] from Amtali to Sabroom. Accordingly, Forest department initiated the plan for utilizing the Tall Tree Sapling[TTS] on both sides of newly widened National Highway covering 4 districts West Tripura, Sepahijala, Gomati and South Districts and