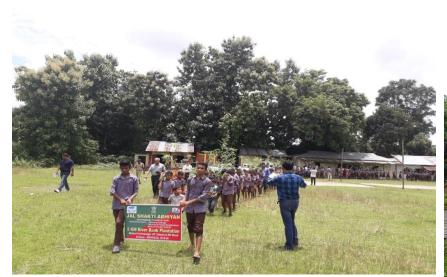

ervention towards intensive plantation and water conservation

Intensive plantation and water conservation structures under Mahatma Gandhi NREGA, CAMPA, NAP etc.

Mass people participation was main focus of intensive plantation and other activities to create awareness.

### Jal Shakti Abhiyan -A Success story in Khowai District

#### **Achievement at a glance-**

- 628 hectare intensive block plantation including 20 hectare plantation with contour trench.
- 70 km river side plantation for preventing soil erosion.
- Creation of nurseries with10 lakh seedlings and 27 farm ponds created.
- More than 5 lakh seedlings planted.
- 60000 unskilled person-days created.
- 5000 adults, 5000 school students involved in shramdaan activities



### JSA –School Students involved in shramdaan Activities









### JSA –Intensive block plantation & River side Plantation









### JSA –Intensive block plantation & River side Plantation









## JSA –Farm Pond and Nursery Created













## Road side (NH-8) Beautification and Plantation with Long tree saplings (RBPT) - A Success story in Tripura

Implementing Agency: Forest Department, Govt. of Tripura

Fund: Mahatma Gandhi NREGS

#### **Introduction:**

To beautify the National Highways with participation of the community, private sector and Government agencies the Hon'ble Chief Minister of Tripura emphasized planting of tree seedlings on both sides of the NH 8[44] from Amtali to Sabroom. Accordingly, Forest department initiated the plan for utilizing the Tall Tree Sapling[TTS] on both sides of newly widened National Highway cov