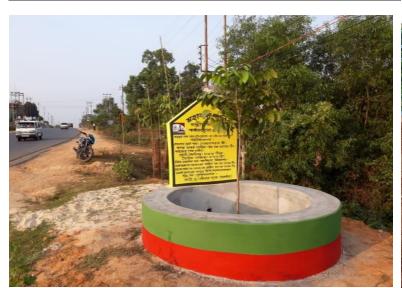

## Road side (NH-8) Beautification and Plantation with Long tree saplings (RBPT) - A Success story in Tripura

Implementing Agency: Forest Department, Govt. of Tripura

Fund: Mahatma Gandhi NREGS

#### **Introduction:**

To beautify the National Highways with participation of the community, private sector and Government agencies the Hon'ble Chief Minister of Tripura emphasized planting of tree seedlings on both sides of the NH 8[44] from Amtali to Sabroom. Accordingly, Forest department initiated the plan for utilizing the Tall Tree Sapling[TTS] on both sides of newly widened National Highway covering 4 districts West Tripura, Sepahijala, Gomati and South Districts and successfully implemented the plantation programme within a short span of time in the year 2019.

## Road side (NH-8) Beatification and Plantation with Long tree saplings (RBPT) - A Success story in Tripura